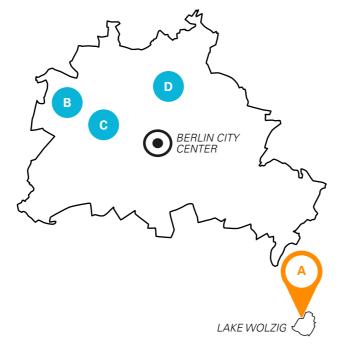

### LOCATION

A youth sports center in Blossin at Lake Wolzig, 30 km south of Berlin