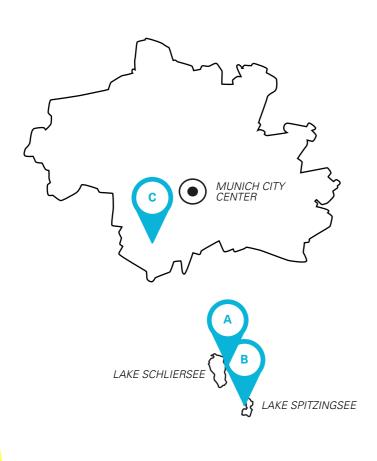

# SUMMER CAMPS IN MUNICH AGES 7-17

| A | MUNICH<br>YOUNG & FUN | 7–14  | *English courses available as well, campus in the Bavarian Alps, 50 km south of Munich |
|---|-----------------------|-------|----------------------------------------------------------------------------------------|
| В | MUNICH<br>ADVENTURE   | 12-17 | Beautiful hotel at Lake Spitzingsee, action-<br>packed with lots of outdoor activities |
| C | MUNICH<br>CASTLE      | 14-17 | On the banks of River Isar in the city center of Munich                                |