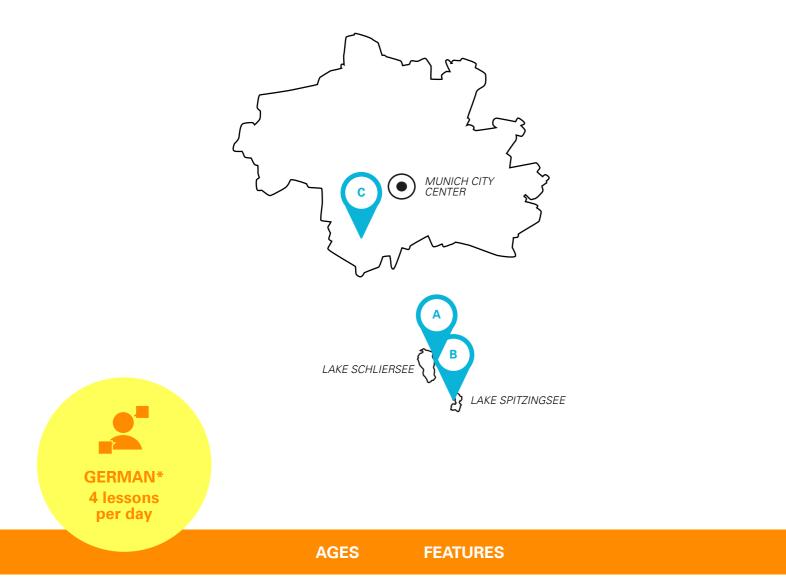

# **SUMMER CAMPS IN MUNICH** AGES 7-17

| A | MUNICH<br>YOUNG & FUN | 7–14  | *English courses available as well, campus in the Bavarian Alps, 50 km south of Munich |
|---|-----------------------|-------|----------------------------------------------------------------------------------------|
| В | MUNICH<br>ADVENTURE   | 12-17 | Beautiful hotel at Lake Spitzingsee, action-<br>packed with lots of outdoor activities |
| С | MUNICH<br>CASTLE      | 14-17 | On the banks of River Isar in the city center of Munich                                |

## LOCATION

A study center in Josefstal, a village in the Bavarian Alps on Lake Schliersee and 50 km south of Munich

### AT LEAST ONE EXCURSION TO MUNICH PER WEEK

LAKE SCHLIERSEE