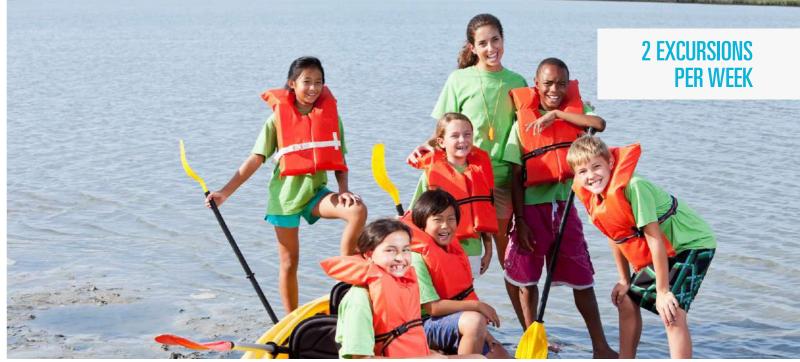

| 12-17 | Beautiful hotel at Lake Spitzingsee, action-<br>packed with lots of outdoor activities |
| С | MUNICH<br>CASTLE      | 14-17 | On the banks of River Isar in the city center of Munich                                |



**SAMPLE WEEK** 





SUMMER CAMP, MUNICH ADVENTURE

### **AFTERNOON**

### Introduction and language test

Adventure hiking with GPS

Constructing a float

Swimming in waterfall

> Half-day excursion

Bike parcours

# **EVENING**

Welcome evening

Barbecue

Video evening

Games evening

Campfire

Showtime

Evening disco

\*GLS arranges transfers to/from Munich station/ - **E** airport

THE BAVARIAN ALPS

# **MUNICH YOUNG & FUN** AGES 7 -14

Located in a beautiful village south of Munich, this summer camp is a picture book setting for younger students.













## LOCATION

A study center in Josefstal, a village in the Bavarian Alps on Lake Schliersee and 50 km south of Munich



## CAPACITY

60 students at a time



### **GERMAN COURSE**

20 lessons with max. 12 students per class on 3 levels: beginners, elementary, intermediate



### **ENGLISH COURSE**

20 lessons with max. 12 students per class on 3 levels: beginners, elementary, intermediate

### AT LEAST ONE EXCURSION TO MUNICH PER WEEK



LAKE SCHLIERSEE



### FACILITIES

campus with on-site accomodation, fireplace, barbecue, volleyball court, table tennis, pool table



### **ACTIVITIES & EXCURSIONS**

2 daily activities & 2 excursions per week



### **ACCOMMODATION**

On campus in 2–4 person bedrooms with shower/WC on the hall, full board in the campus cafeteria



THE CAMPSITE