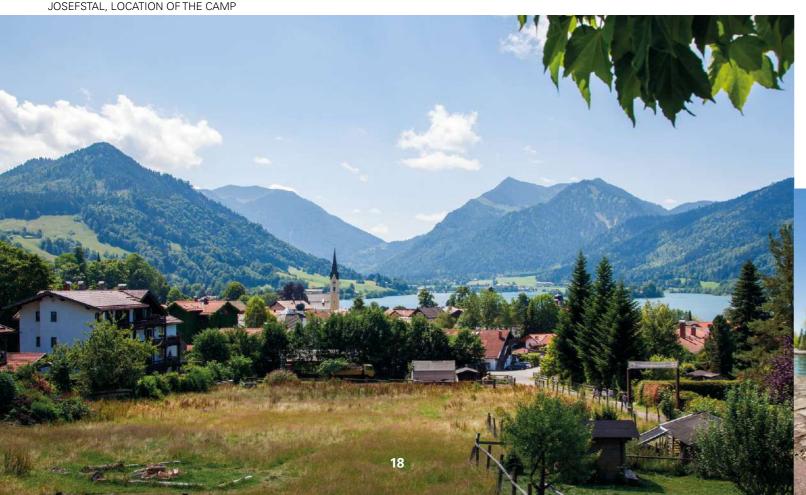

# **MUNICH YOUNG & FUN** AGES 7 -14

Located in a beautiful village south of Munich, this summer camp is a picture book setting for younger students.

## LOCATION

A study center in Josefstal, a village in the Bavarian Alps on Lake Schliersee and 50 km south of Munich